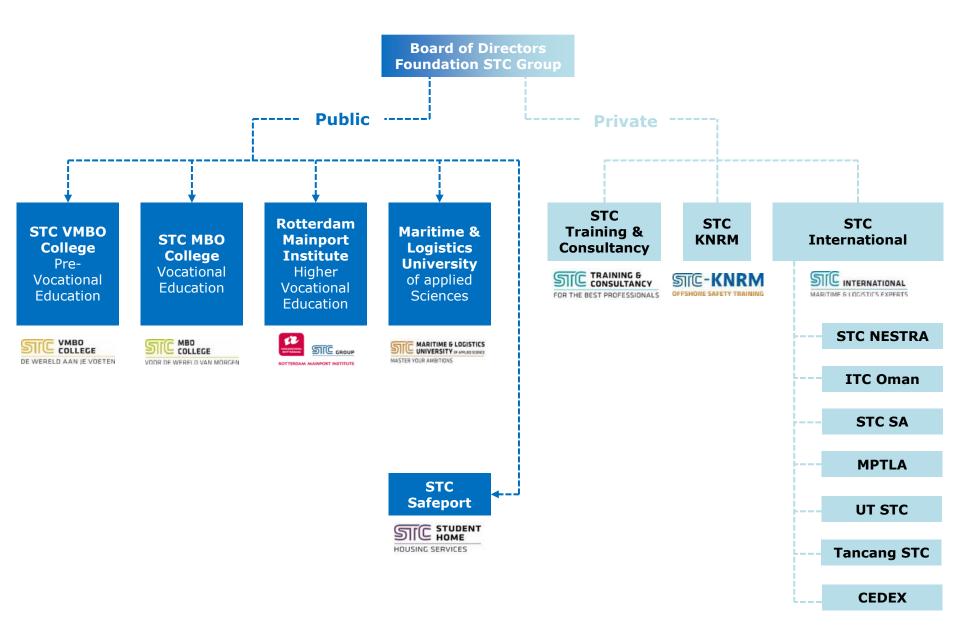

# **STC Group General**

- Port of Rotterdam
- STC Group Activities | Strategy | Structure
- Dutch Education System