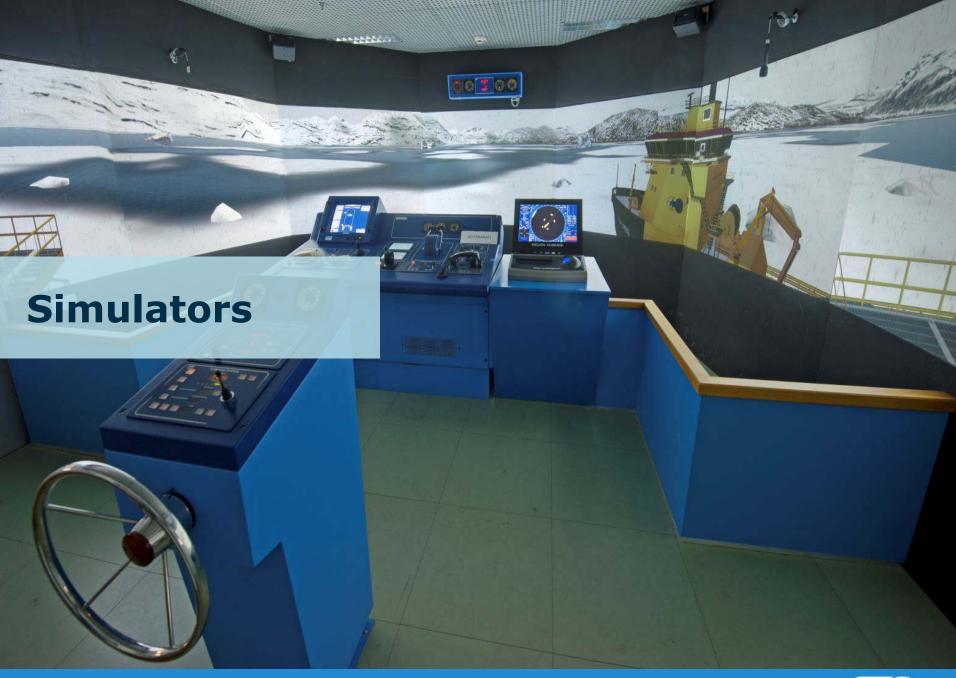

## **STC Facilities**

- Simulators
- Practice factory
- Workshops
- Logistics Lab
- Ships