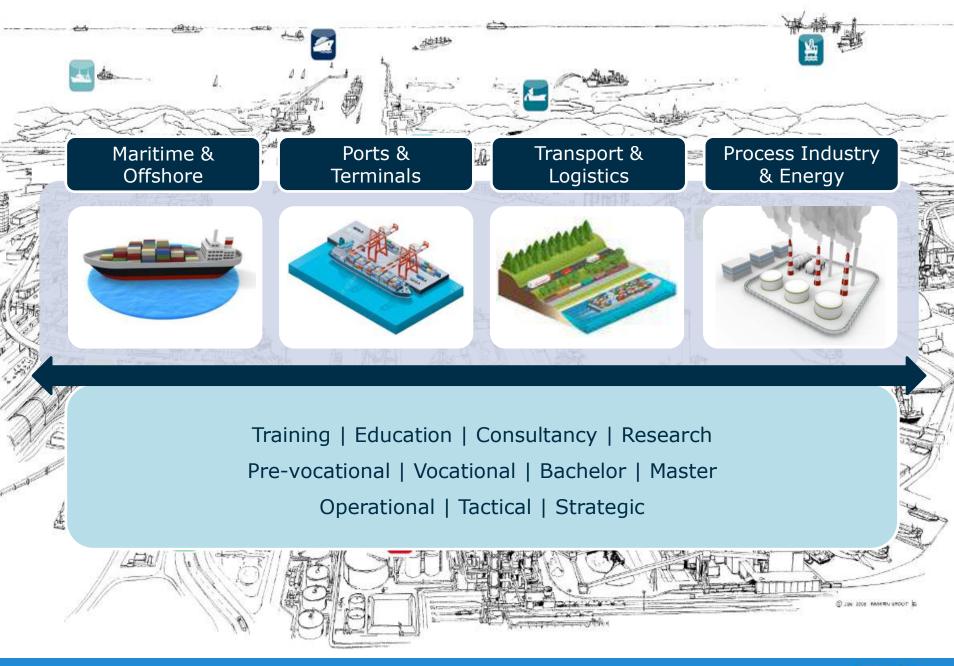

#### Human Capital Development Experts Serving 4 Sectors

Maritime & Offshore

Ports & Terminals

Transport & Logistics

Process Industry & Energy

TVET Serving the 4 Sectors

Strong Public & Private Sector Relations (PPP)