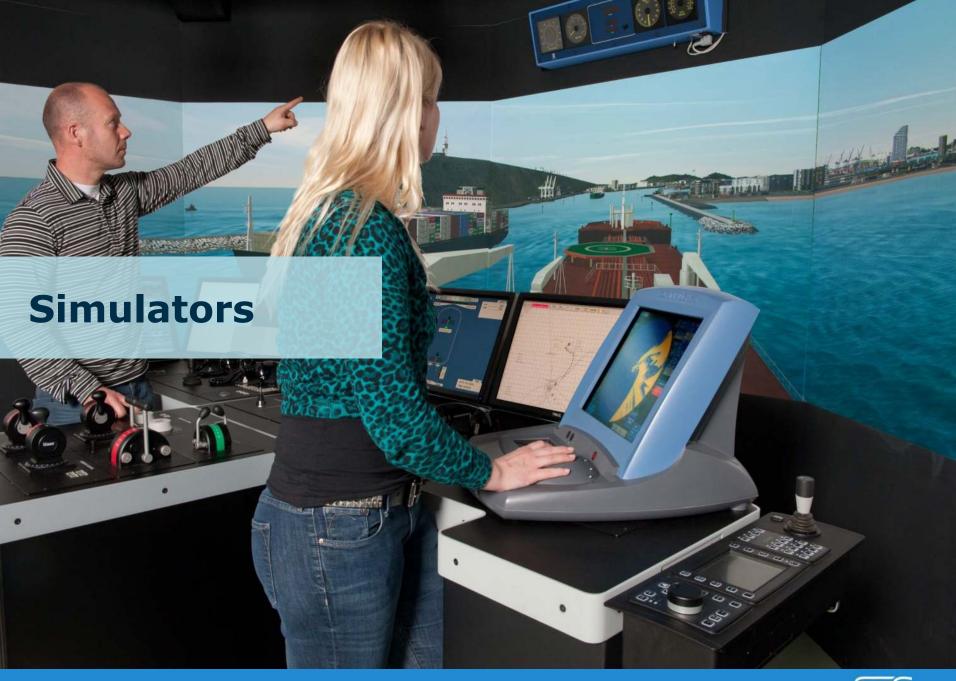

## **STC Facilities**

- Simulators
- Practice factory
- Workshops
- Logistics Lab
- Ships