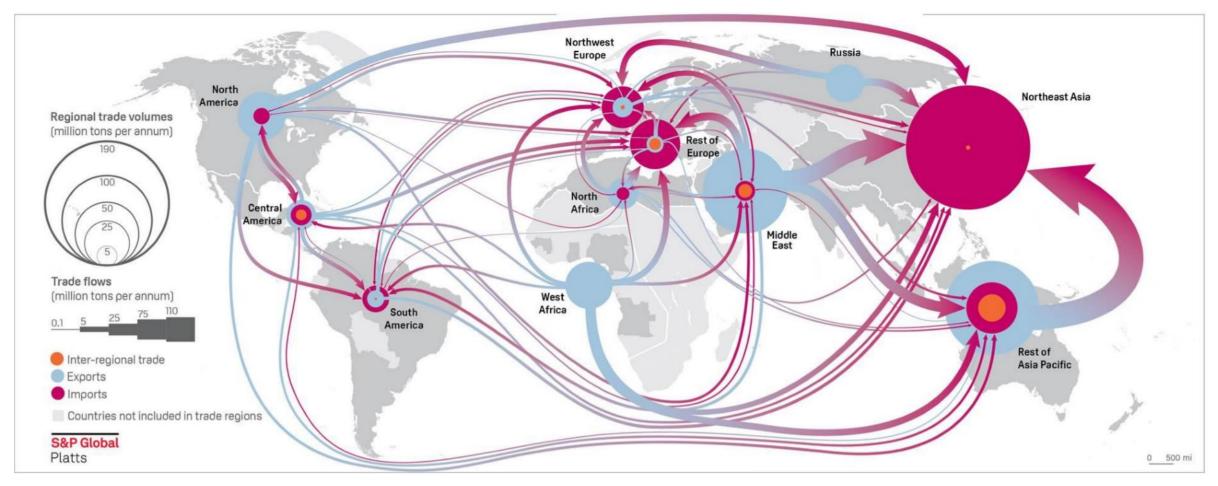

Presentation on Rotterdam Hydrogen Hub

Monica Swanson



## **DEVELOPED SINCE 1250, A PORT AUTHORITY SINCE 1932**





### PORT OF ROTTERDAM - ENERGY HUB OF NW EUROPE



### WHAT DOES IT MEAN TO BE A PORT IN TRANSITION?





### ARE WE READY FOR CHANGE?





### THE WORLD'S TRADITIONAL OIL AND GAS TRADE









# HYDROGEN ECONOMY IN ROTTERDAM INFRASTRUCTURE 2020-2030





### **DEMAND DEVELOPMENT 2020 - 2022:**







### HINTERLAND CONNECTIONS VERSUS DEMAND















### **HYDROGEN DEVELOPMENTS IN ROTTERDAM**



CO2 PIPELINE

2 GW CONVERSION PARK FOR GREEN HS

CABLE

H2 IMPORT

H: AS TRANSPORT FUEL

**EXPECTED H<sub>2</sub> THROUGHPUT** 

ADDITIONAL USE OF H<sub>2</sub> FOR HEATING (GREENHOUSES, HOMES)



H2 BACKBONE HYTRANSPORT,RTM

### TIMETABLE

Shell 200 MW electrolyser 2024

H<sub>2</sub> backbone HyTransPort.RTM; Green ammonia imports start 2024

bp-HyCC 250 MW electrolyser; Uniper 100 MW electrolyser, LOHC import at industry scale; 1000 H<sub>2</sub> powered trucks

2025

Pipelines Delta Corridor Chemelot-NRW; 12 H2 powered inland barges; H-vision (blue H<sub>2</sub>)

2026