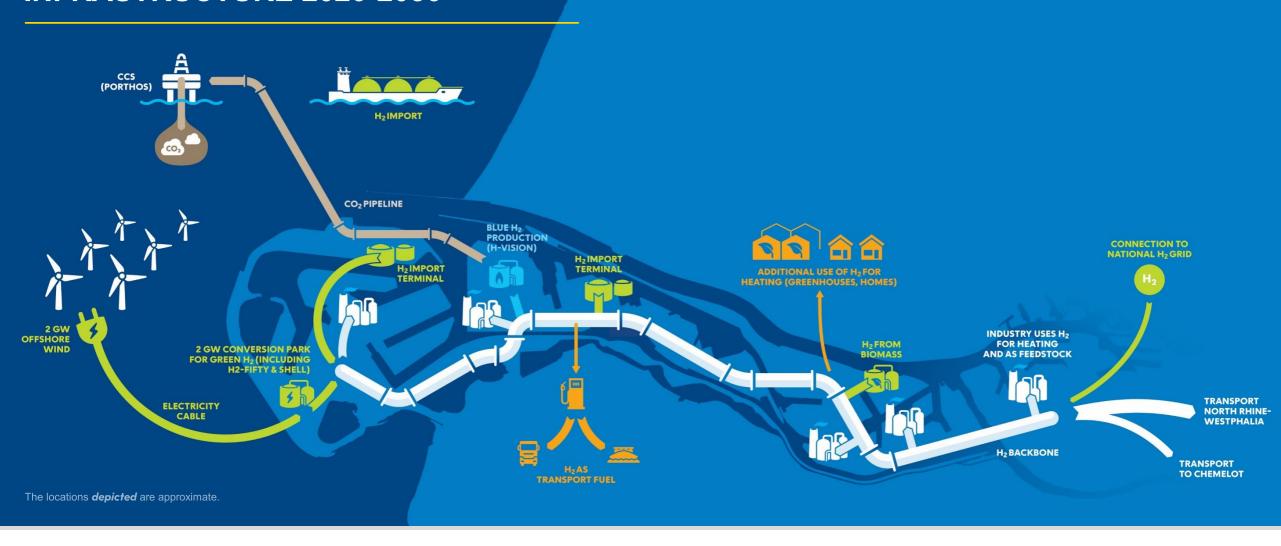

### **HYDROGEN DEVELOPMENTS IN ROTTERDAM**

CO2 PIPELINE

2 GW CONVERSION PARK FOR GREEN HS

CABLE

H2 IMPORT

H: AS TRANSPORT FUEL

**EXPECTED H<sub>2</sub> THROUGHPUT** 

ADDITIONAL USE OF H<sub>2</sub> FOR HEATING (GREENHOUSES, HOMES)

H2 BACKBONE HYTRANSPORT,RTM

### TIMETABLE

Shell 200 MW electrolyser 2024

H<sub>2</sub> backbone HyTransPort.RTM; Green ammonia imports start 2024

bp-HyCC 250 MW electrolyser; Uniper 100 MW electrolyser, LOHC import at industry scale; 1000 H<sub>2</sub> powered trucks

2025

Pipelines Delta Corridor Chemelot-NRW; 12 H2 powered inland barges; H-vision (blue H<sub>2</sub>)

2026

LH<sub>2</sub> terminal 2027

2 - 2,5 GW electrolysers 4 Mton imports 2030

FOR HEATING AND AS FEEDSTOCK

CONNECTION TO NATIONAL H<sub>2</sub> GRID

TRANSPORT TO NORTH RHINE-WESTPHALIA

**DELTA CORRIDOR** 

TRANSPORT TO CHEMELOT