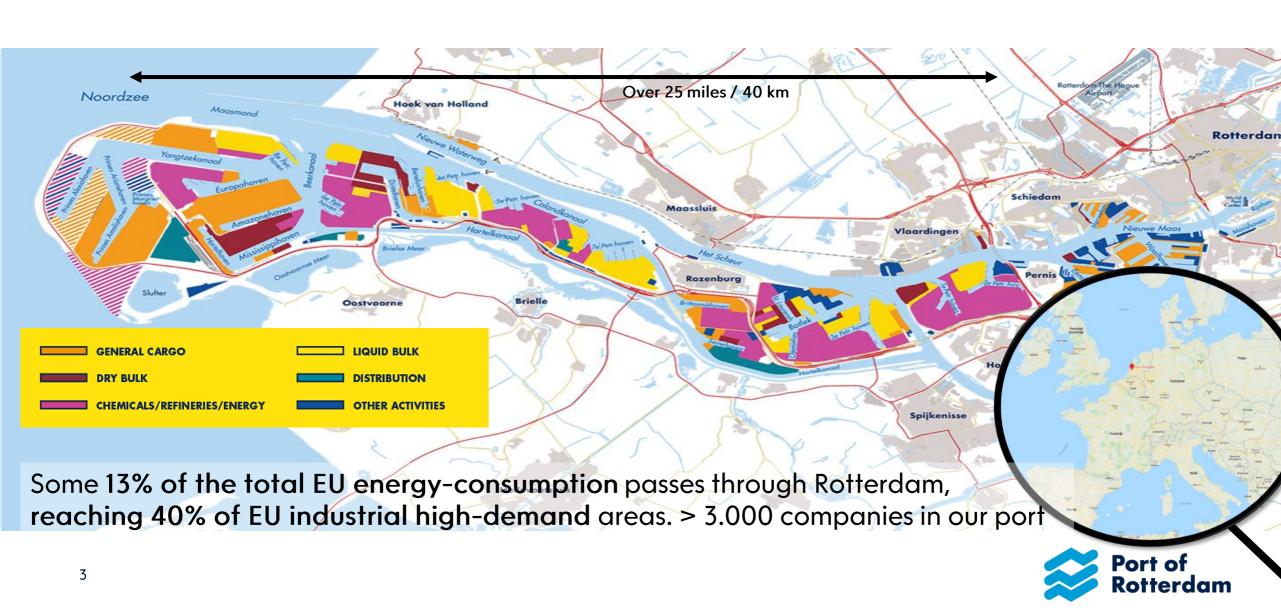

### PORT OF ROTTERDAM - ENERGY HUB OF NW EUROPE

### > 3.000 RDAM COMPANIES— WANTING TO CONNECT