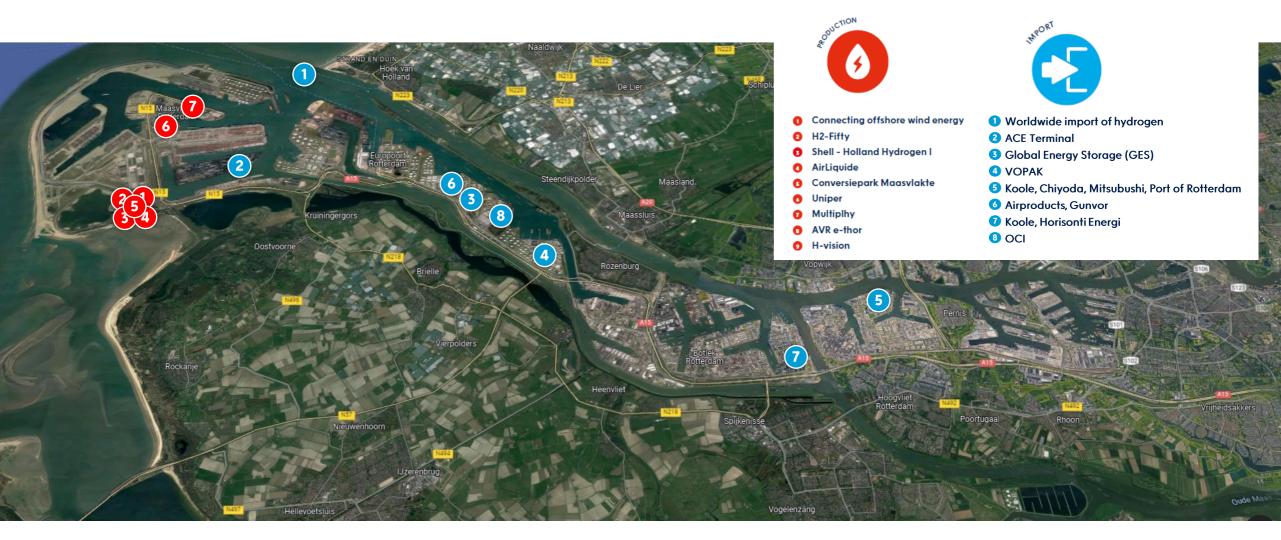

Indorama Ventures Europe

4 Rijnmond Energie

8 Uniper MPP 1 & 2

9 ENGIE RC

Renewables 10 AVR

GAS AND POWER, COAL AND BIOMASS

#### Gas fired

Maasvlakte Leftbank (UCML)

2 Enecogen (Eneco, Dong)

Utility Island

Maasstroom Energie

5 Air Liquide

6 Air Products-Electrabel

7 PerGen

Coal and Biomass fired

Uniper MPP 3

Natural gas terminals

11 Gate terminal

12 Gate break bulk facilities 13 LNG-Peakshaver Gasunie

Coal and biomass terminals

14 EMO 15 European Bulk Services (Botlek)

16 European Bulk Services (Europoort)

17 RBT (Rotterdam Bulk Terminal)

18 BSR VanUden Stevedoring

19 ZHD Stevedoring

INDUSTRIAL GASES

1 Air Products

5 AVR

2 Air Liquide

AND WATER

3 Evides Industriewater 4 Linde Gas Benelux



# **PUBLICLY ANNOUNCED IMPORT PROJECTS (2022)**

AND MORE TO COME...





### TO CONCLUDE: WE ARE READY