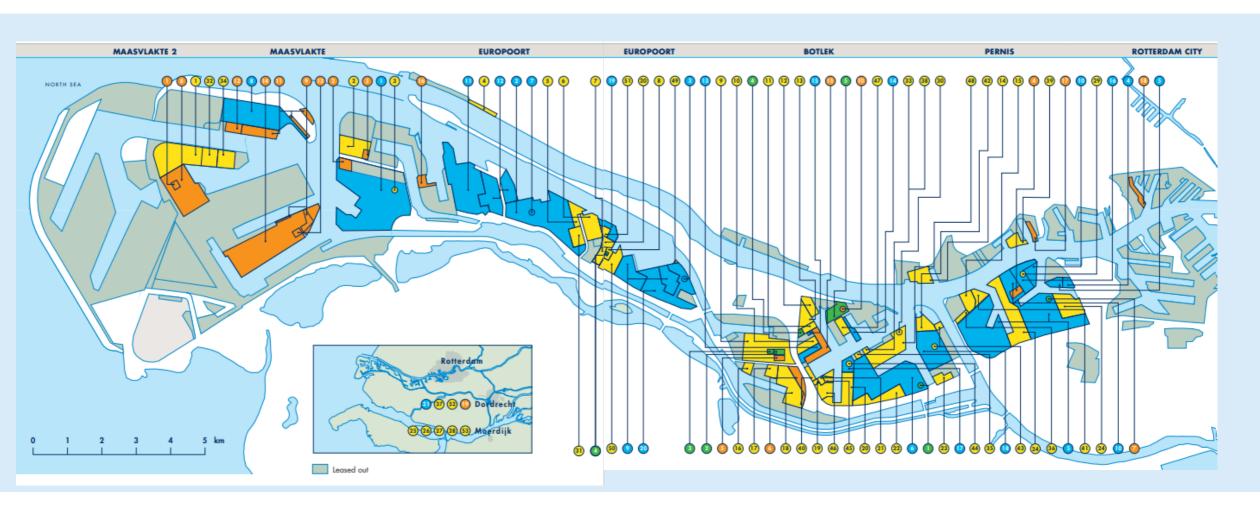

### **ENERGY RELATED INDUSTRY IN ROTTERDAM**

### IN MORE DETAIL...

#### OIL & OIL PRODUCTS

#### Refineries

1 BP Raffinaderii Rotterdam

2 Gunvor Petroleum Rotterdam

3 Koch HC Partnerships

4 ExxonMobil Lubricants 5 Shell Nederland Raffinaderii

6 Esso Nederland (ExxonMobil)

#### Refinery terminals

7 Gunvor Petroleum Rotterdam

8 Maasvlakte Olie Terminal (MOT)

9 Maatschappij Europoort Terminal

10 BP Raffinaderij Nederland

11 Shell Europoort Terminal

12 TEAM Terminal

#### Tank terminals for oil products

13 Vopak Terminal Laurenshaven

14 Service Terminal Rotterdam

15 Sargeant Terminal

17 Rubis Terminal

16 Koole Tankstorage Minerals BV 18 Odfjell Terminals Rotterdam

19 Euro Tank Terminal (ETT)

21 Haan Oil Storage

### 20 Vopak Terminal Europoort

5 Caldic Chemical

ExxonMobil Chemical Aromatics Plant

8 Euroliquids

9 Huntsman Holland

Lucite International

Ducor Petrochemicals

13 Kemira Rotterdam BV

Aliphos

#### O CHEMICALS, BIOFUELS AND EDIBLE OILS

#### Chemical Manufacturers

1 Lyondell Covestro

2 Indorama

3 BP

4 Synres

Akzo Nobel Industial Chemicals

Kemira Rotterdam BV

Invista

10 Emerald Kalama Chemical

11 Cabot

14 Yara International

12 Tronox Pigments

LyondellBasell Hexion UK Ltd

Elba

27 Coatex B.V.

Arkema Rotterdam

16 Almatis

15 Cerexagri

17 Climax Molybdenum

18 Lyondell Chemical

19 Hexion UK Ltd

20 Akzo Nobel Industial Chemicals Shin-Etsu

Akzo Nobel Functional Chemicals

21 Organik Kimya

22 ExxonMobil Chemical

23 Aluchemie

24 Shell Nederland Chemie

Shin-Etsu Hexion UK Ltd

25 Shell Moerdijk

26 Dr. W. Kolb

Biofuels manufacturers

29 Biopetrol Pernis

30 Biopetrol Rotterdam 31 Abengoa

32 Neste

Edible oils refineries

33 MaasRefinery

34 IOI-Loders Croklaan

35 Cargill Refined Oils Europe 36 Wilmar Edible Oils

28 Solvay Solutions Nederland

37 Sime Darby Unimills

Tank terminals for chemicals, biofuels and edible oils

38 Maastank

39 Vopak Terminal Vlaardingen

40 Botlek Tank Terminal (BTT) 41 Koole Tank Storage Pernis 42 LBC Rotterdam

43 Odfjell Terminals Rotterdam

44 Rubis Terminal

45 Brenntag

46 Vopak Terminal Chemiehaven

47 Vopak Terminal TTR

48 Vopak Terminal Botlek

49 Aglobis 50 Lyondell Europoort Terminal

51 OCI Terminal Europoort 52 Standic

53 Stolthaven Moerdiik

1 Uniper Utility Center

3 Indorama Ventures Europe

4 Rijnmond Energie

8 Uniper MPP 1 & 2

9 ENGIE RC

Renewables 10 AVR

GAS AND POWER, COAL AND BIOMASS

#### Gas fired

Maasvlakte Leftbank (UCML)

2 Enecogen (Eneco, Dong)

Utility Island

Maasstroom Energie

5 Air Liquide

6 Air Products-Electrabel

7 PerGen

Coal and Biomass fired

Uniper MPP 3

Natural gas terminals

11 Gate terminal

12 Gate break bulk facilities 13 LNG-Peakshaver Gasunie

Coal and biomass terminals

14 EMO 15 European Bulk Services (Botlek)

16 European Bulk Services (Europoort)

17 RBT (Rotterdam Bulk Terminal)

18 BSR VanUden Stevedoring

19 ZHD Stevedoring

INDUSTRIAL GASES

1 Air Products

5 AVR

2 Air Liquide

AND WATER

3 Evides Industriewater 4 Linde Gas Benelux