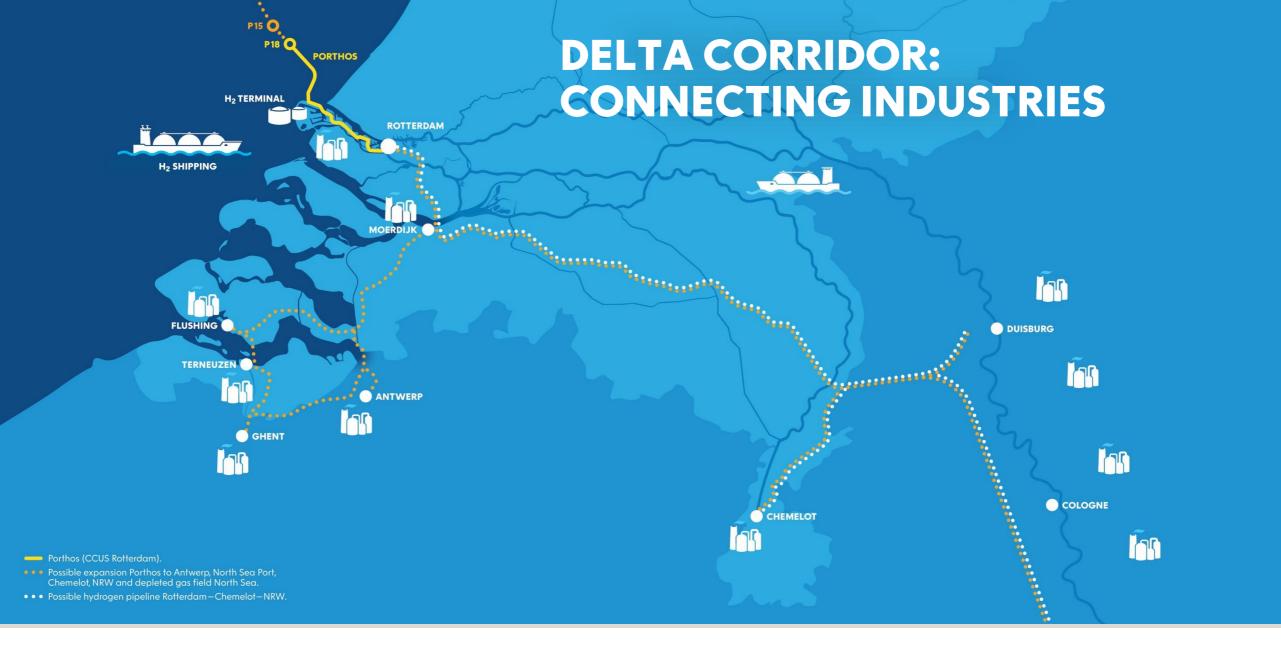

2025

Pipelines Delta Corridor Chemelot-NRW; 12 H2 powered inland barges; H-vision (blue H<sub>2</sub>)

2026

LH<sub>2</sub> terminal 2027

2 - 2,5 GW electrolysers 4 Mton imports 2030

FOR HEATING AND AS FEEDSTOCK

CONNECTION TO NATIONAL H<sub>2</sub> GRID

TRANSPORT TO NORTH RHINE-WESTPHALIA

**DELTA CORRIDOR** 

TRANSPORT TO CHEMELOT